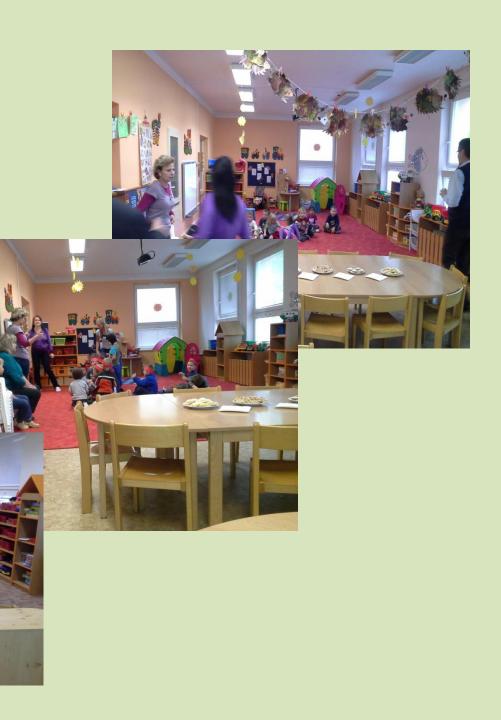

#### Czech Republic, 11-14.11.2013

•Visiting Secondary School, Primary School and Kindergarten, Frýdek-Místek – presentation of the partner, introduction to special education in the Czech Republic, visiting classes.